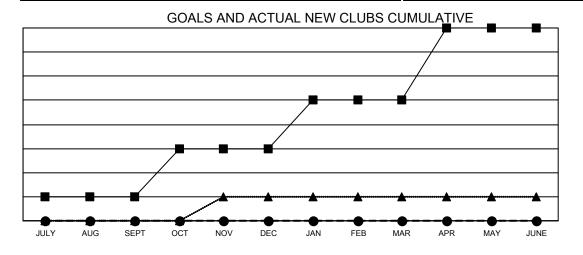

■- CURRENT YEAR GOALS FOR NEW CLUBS

· ● - CURRENT YEAR ACTUAL NEW CLUBS

▲ - LAST YEAR ACTUAL NEW CLUBS